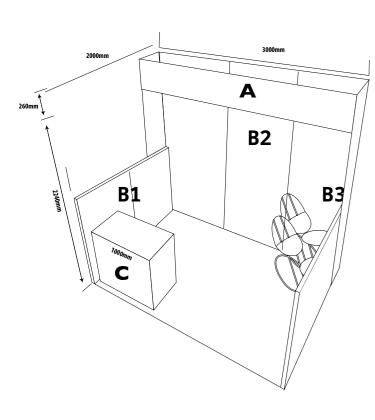

# 3000mm x 2000mm Stand Half wall Side walls Each Exhibit Ordered Includes:

- · 3000mm x 2000mm Structure
- · Wastebasket (1)
- Standard Chairs (2)
- (1) small circular table
- 13-amp Outlet (1)
- Fascia Name Plate
- · High Counter Locked Door Storage