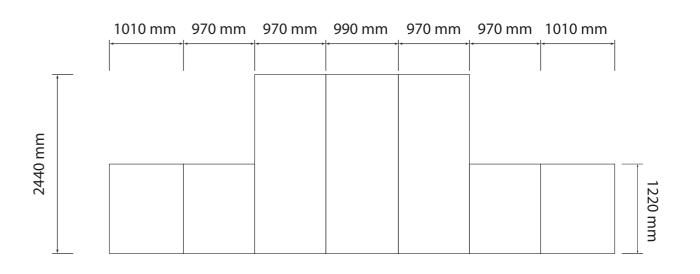

If Artwork is to be over a multi panel display please supply Artwork in one piece rather than split panels.

• Resolution

Large/Grand format printing generally requires a resolution 100dpi - 130dpi final size At 10% Scale this will be 1000dpi - 1300dpi
This is approximately 60MB per square metre<sup>2</sup>

ARTBOARD